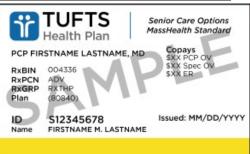

## **Required Documents**

- 1. Application Form 3 Page (Needs to be completed by you.)
- 2. Primary Care Physician Form 3 Page (Needs to be completed by your PCP Dr.)
- 3. Green Card OR US Citizenship Color Copy. (Front & back)
- 4. SSN Card "Social Security Card "Color Copy (Front & Back)
- 5. Indian Passport OR USA Passport Color Copy (First 2 page & Last 2 Page)
- 6. Massachusetts Photo ID Color Copy (Front & Back)
- 7. Mass Health Insurance Card Color Copy (Front & Back)
- 8. Tufts Insurance Color Copy (Front & Back)
- 9. Latest TB Test Result.
  - All the documents are required In Color Copy.
  - OR please bring all Originals at the time of Admission.
  - Latest TB Test result must require.

## **Samples Image of Documents Just for Reference Only**

1. Green Card Sample: -

2. SSN Card Sample: -

3. Massachusetts Photo ID: -

Janice Jample

4. MassHealth Insurance Card Sample: -

5. Tufts Insurance Card Sample: -