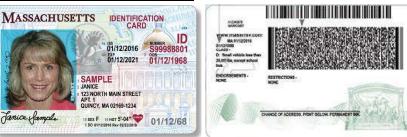

## **Required Documents**

- 1. Application Form 3 Page (Needs to be completed by you.)
- 2. Primary Care Physician Form 3 Page (Needs to be completed by your PCP Dr.)
- 3. Green Card OR US Citizenship Color Copy. (Front & back)
- 4. SSN Card "Social Security Card "Color Copy (Front & Back)
- 5. Indian Passport OR USA Passport Color Copy (First 2 page & Last 2 Page)
- 6. Massachusetts Photo ID Color Copy (Front & Back)
- 7. Mass Health Insurance Card Color Copy (Front & Back)
- 8. Tufts Insurance Color Copy (Front & Back)
- 9. Latest TB Test Result.
  - All the documents are required In Color Copy.
  - OR please bring all Originals at the time of Admission.
  - Latest TB Test result must require.

## **Samples Image of Documents Just for Reference Only**

1. Green Card Sample: -

2. SSN Card Sample: -

3. Massachusetts Photo ID: -

Janice Jample

4. MassHealth Insurance Card Sample: -

5. Tufts Insurance Card Sample: -