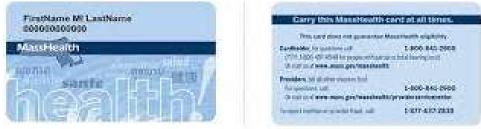

## **Required Documents**

- 1. Application Form 3 Page (Needs to be completed by you.)
- 2. Primary Care Physician Form 3 Page (Needs to be completed by your PCP Dr.)
- 3. Green Card OR US Citizenship Color Copy. (Front & back)
- 4. SSN Card "Social Security Card "Color Copy (Front & Back)
- 5. Indian Passport OR USA Passport Color Copy (First 2 page & Last 2 Page)
- 6. Massachusetts Photo ID Color Copy (Front & Back)
- 7. Mass Health Insurance Card Color Copy (Front & Back)
- 8. Tufts Insurance Color Copy (Front & Back)
- 9. Latest TB Test Result.
  - All the documents are required In Color Copy.
  - OR please bring all Originals at the time of Admission.
  - Latest TB Test result must require.

## **Samples Image of Documents Just for Reference Only**

1. Green Card Sample: -

2. SSN Card Sample: -

3. Massachusetts Photo ID: -

Janice Jample

4. MassHealth Insurance Card Sample: -

5. Tufts Insurance Card Sample: -