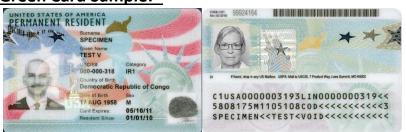

## **Required Documents**

- 1. Application Form 3 Page (Needs to be completed by you.)
- 2. Primary Care Physician Form 3 Page (Needs to be completed by your PCP Dr.)
- 3. Green Card OR US Citizenship Color Copy. (Front & back)
- 4. SSN Card "Social Security Card "Color Copy (Front & Back)
- 5. Indian Passport OR USA Passport Color Copy (First 2 page & Last 2 Page)
- 6. Massachusetts Photo ID Color Copy (Front & Back)
- 7. Mass Health Insurance Card Color Copy (Front & Back)
- 8. Tufts Insurance Color Copy (Front & Back)
- 9. Latest TB Test Result.
  - All the documents are required In Color Copy.
  - OR please bring all Originals at the time of Admission.
  - Latest TB Test result must require.

## **Samples Image of Documents Just for Reference Only**

1. Green Card Sample: -

2. SSN Card Sample: -

3. Massachusetts Photo ID: -

Janice Jample

4. MassHealth Insurance Card Sample: -

5. Tufts Insurance Card Sample: -